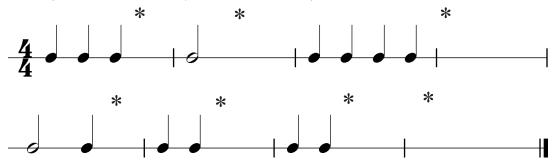

Draw two Half Notes in each measure below:

The Quarter Note has one count in commonly used time signatures

Fill each measure below with four quarter notes:

Under each \* complete each of these rhythms with either a quarter note, a half note or a whole note: